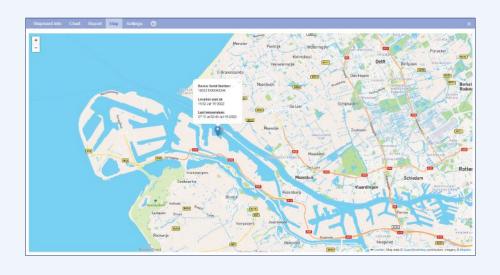

Cellular real-time monitoring

Flashing Green or Red status LED Lights

Measurement range of -20°C to +60°C

Upload and view data in cloud

Temperature and Humidity readings

Real-time position tracking

Light on/off sensor