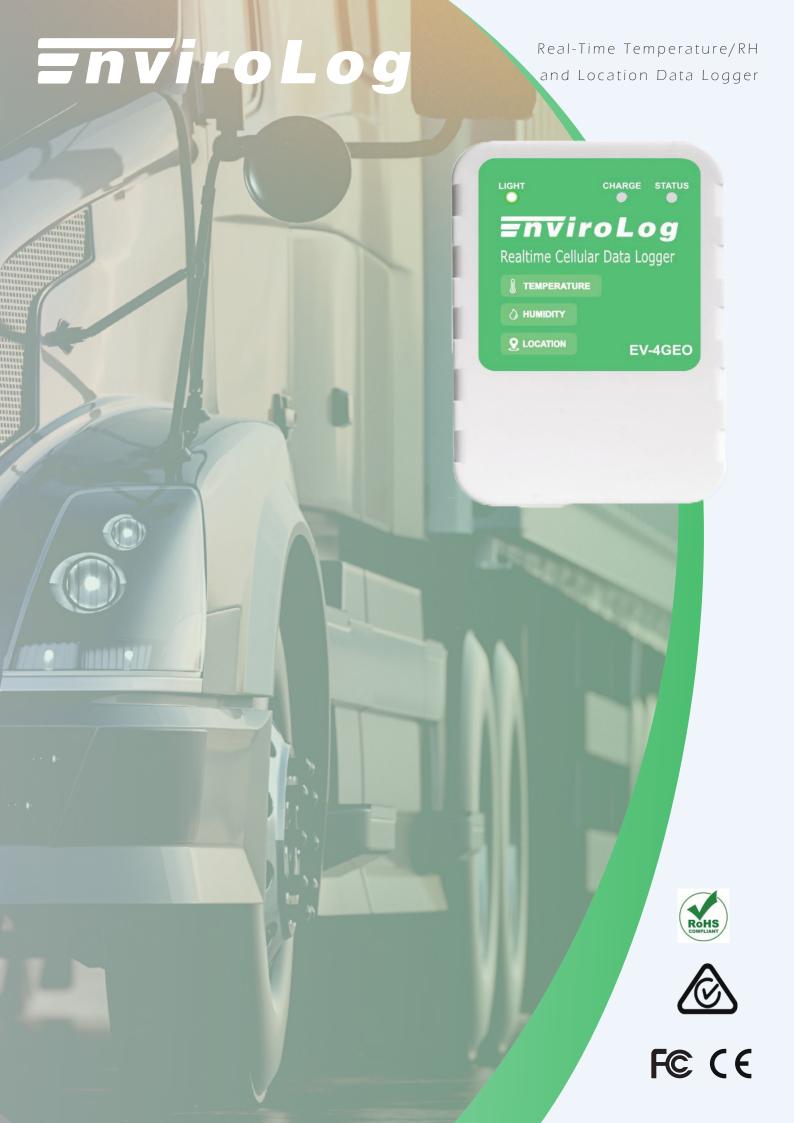

## FEATURES:

The EV-4GEO is a multi-use, reliable real-time data logger to manage and control your products while in transit. It measures and stores real time temperature and humidity readings over a measurement range of -20°C to +60°C (-4°F to +140°F).

The EV-4GEO automatically uploads real-time data to the cloud so it requires no special software downloads and combine all the features of an advanced temperature recorder with a 20,000 readings logging memory.

Cellular real-time monitoring

Flashing Green or Red status LED Lights

Measurement range of -20°C to +60°C

Upload and view data in cloud

Temperature and Humidity readings

Real-time position tracking

Light on/off sensor

## SPECIFICATIONS:

| Product Model                      | EV-4GEO                               |
|------------------------------------|---------------------------------------|
| Usage Type                         | Multi-Use                             |
| Operating Temperature Range        | -20°C to +60°C (-4°F to +140°F)       |
| Humidity                           | Up to 90% (non-condensing)            |
| Resolution                         | 0.1°C                                 |
| Accuracy of Temp & Humidity Sensor | Temp ±0.3°C; Humidity: ±3%RH          |
| Logging Interval                   | 30 minutes (Factory configurable)     |
| Transmission Mode                  | CAT-M1/NB-IOT/GSM                     |
| Transmit Interval                  | 30 minutes                            |
| Standby Time                       | Max 100 days                          |
| Memory Capacity                    | 20000 readings                        |
| Battery                            | Built-in 3.7V/4400mAh Lithium Battery |
| Cloud Platform                     | LogTag Online                         |
| Location Type                      | LBS base station positioning          |
| Size                               | 90mm x 64mm x 27mm                    |
| Weight                             | 145g                                  |